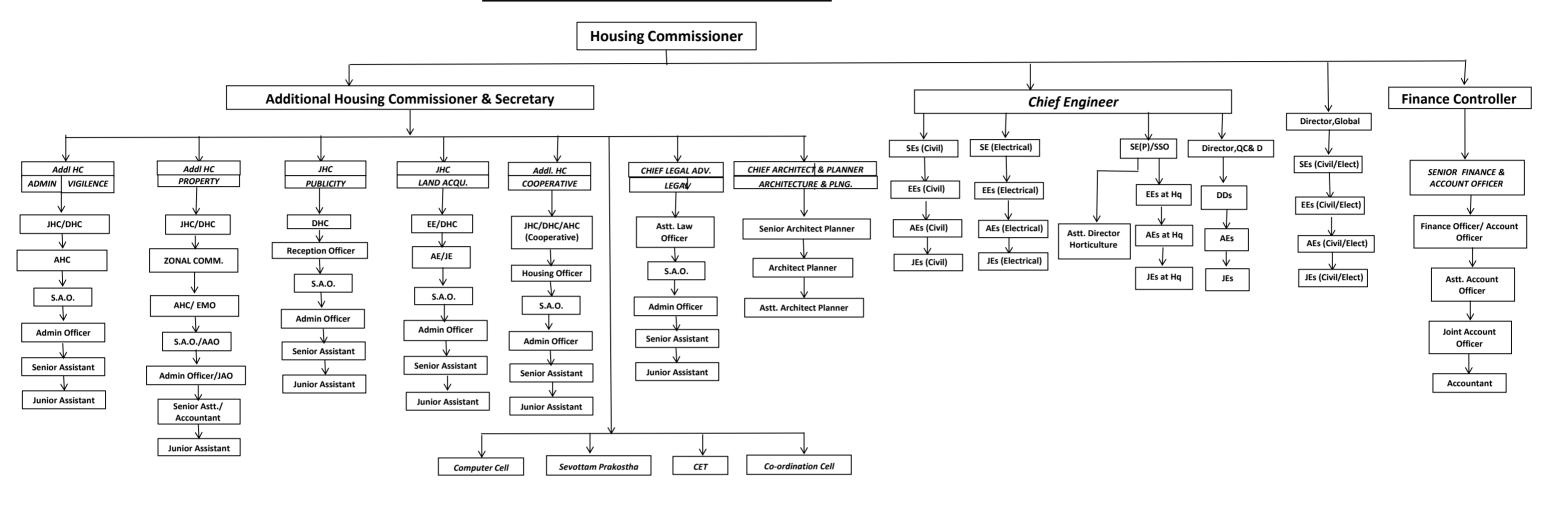

## ADMINISTRATIVE STRUCTURE

UTTAR PRADESH HOUSING & DEVELOPMENT BOARD

| Circles= 16                         | Global Cell-01           |
|-------------------------------------|--------------------------|
| Const. Divisions=45                 | Property Zone offices-07 |
| Electrical Divisions-03             | Property EMO offices=53  |
| Quality & Design Div-04             |                          |
| Centre for Excellence & Training-01 |                          |

Addl HC=Additional Housing Commissioner; JHC=Joint Housing Commissioner; DHC=Deputy Housing Commissioner; AHC=Assistant Housing Commissioner; SE=Superintending Engineer; EE=Executive Engineer; AE=Assistant Engineer;

JE=Junior Engineer; S.A.O.=Senior Administrative Officer; EMO=Estate Management Officer; AAO=Assistant Account Officer; JAO=Junior Account Officer; CET=Center for Excellance & Training; Elect=Eletrical; QC& D= Quality Control & Design